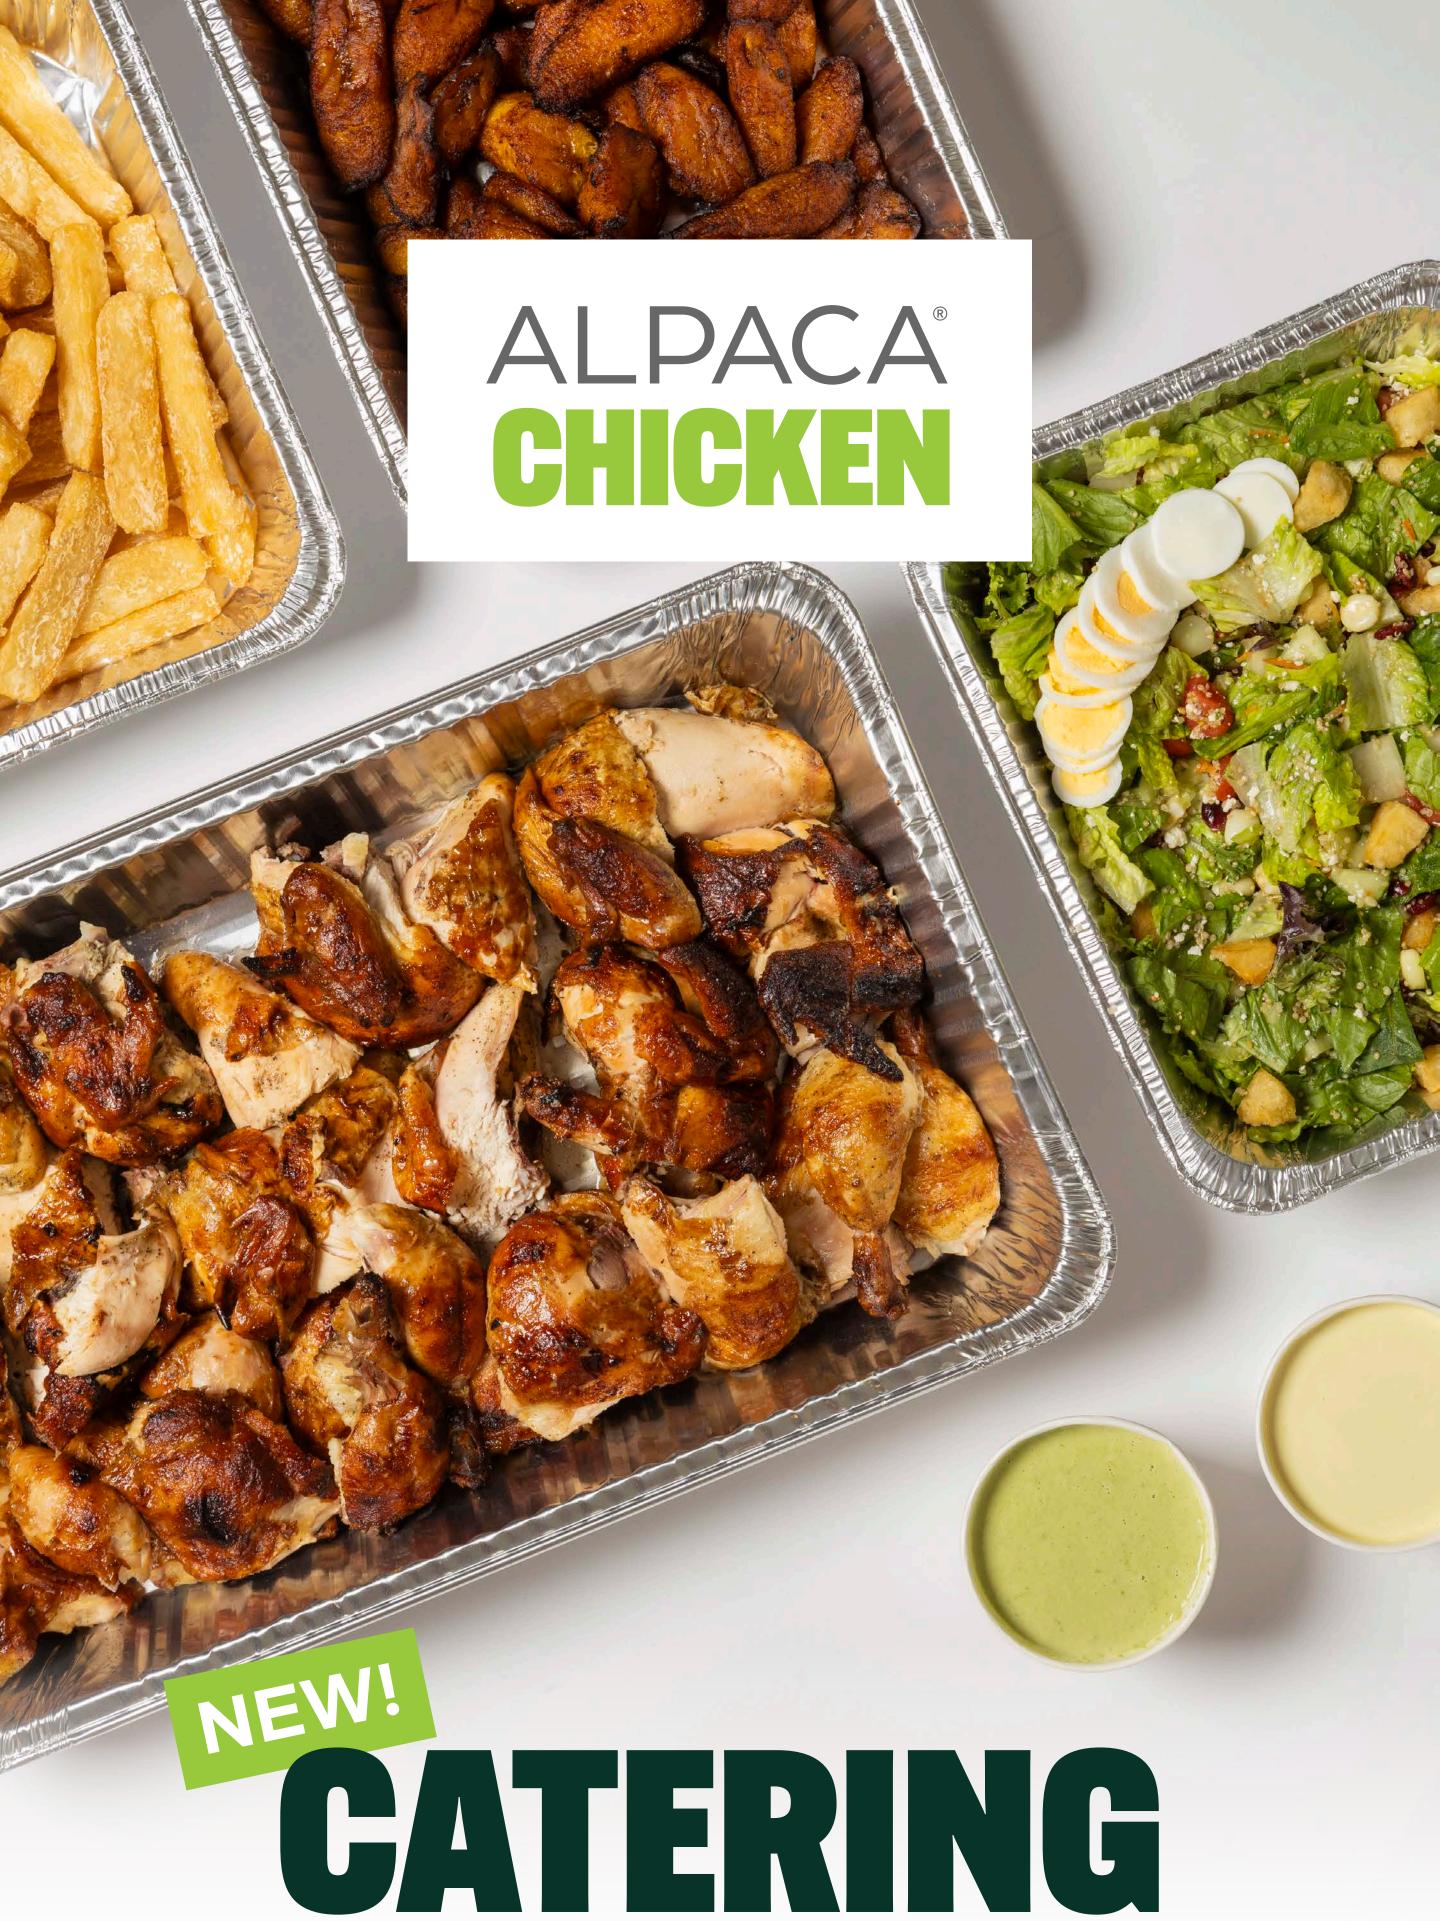

## CHIQUITO PACKAGE

PAGKAGES

**3 SIDES (10 SERVINGS PER SIDE)** 

(1) 8OZ. GREEN SAUCE &

2 1/2 CHICKENS (CUT INTO 1/8)

.50¢ UPCHARGE ON ALL WHITE MEAT

(1) 8OZ. YELLOW SAUCE PLATES, UTENSILS, SERVING UTENSILS

\*DOES NOT INCLUDE DRINK OR HEATED BUFFET SET UP

\$137 - SERVES 10 PEOPLE

VEINTE PACKAGE

3 SIDES (20 SERVINGS PER SIDE) (2) 120Z. GREEN SAUCE &

5 WHOLE CHICKENS (CUT INTO 1/8)

.50¢ UPCHARGE ON ALL WHITE MEAT

(2) 120Z. YELLOW SAUCE PLATES, UTENSILS, SERVING UTENSILS

\*DOES NOT INCLUDE DRINK OR HEATED BUFFET SET UP

\$260 - SERVES 20 PEOPLE



(2) 120Z. YELLOW SAUCE PLATES, UTENSILS, SERVING

(2) 120Z. GREEN SAUCE &

\*INCLUDES WIRE RACKS, WATER RTAYS AND STERNOS (HEATED SET UP) (4) HALF GALLONS - TEA OR LEMONADE

**\$325 - SERVES 20 PEOPLE** 

**UTENSILS, CUPS** 

SPECIAL