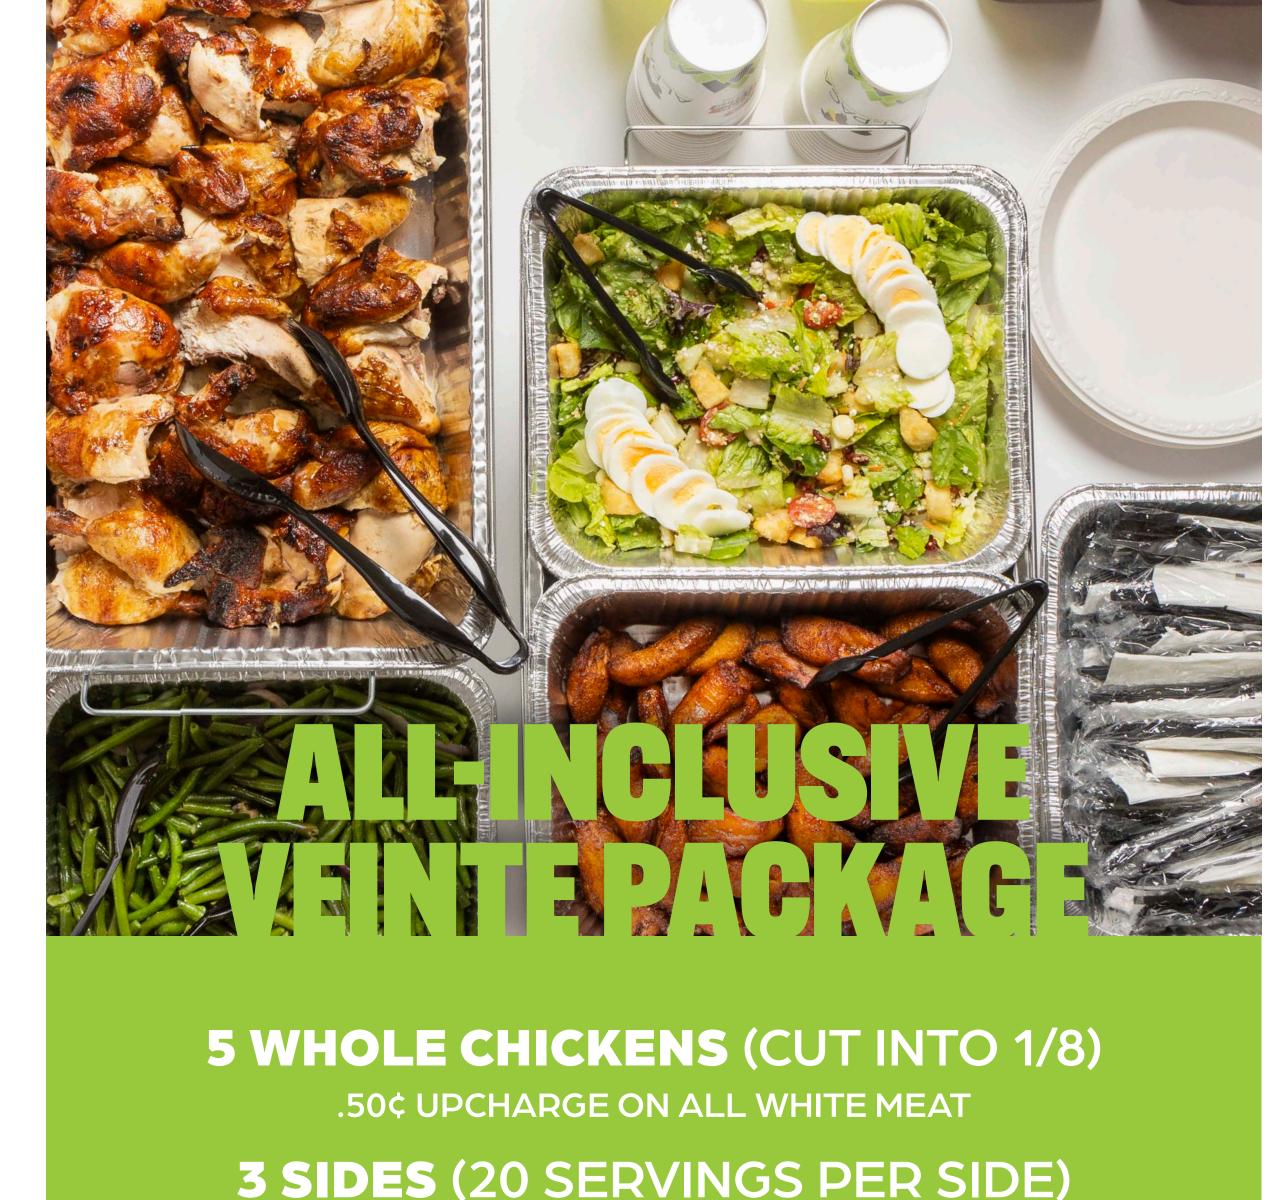

\*DOES NOT INCLUDE DRINK OR HEATED BUFFET SET UP

\$137 - SERVES 10 PEOPLE

VEINTE PACKAGE

3 SIDES (20 SERVINGS PER SIDE) (2) 120Z. GREEN SAUCE &

5 WHOLE CHICKENS (CUT INTO 1/8)

.50¢ UPCHARGE ON ALL WHITE MEAT

(2) 120Z. YELLOW SAUCE PLATES, UTENSILS, SERVING UTENSILS

\*DOES NOT INCLUDE DRINK OR HEATED BUFFET SET UP

\$260 - SERVES 20 PEOPLE

(2) 120Z. YELLOW SAUCE PLATES, UTENSILS, SERVING

(2) 120Z. GREEN SAUCE &